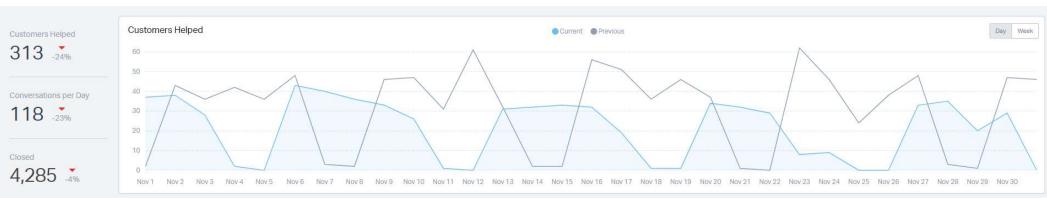

LS BY EMPLOYEE



| Your Team         | Replies v | Customers Helped | Happiness Score |
|-------------------|-----------|------------------|-----------------|
| Katelyn Ekins     | 228       | 80               | 0               |
| lvette Villanueva | 224       | 121              | 0               |
| Karla Calderon    | 174       | 63               | 0               |
| Jess Franco       | 95        | 47               | 0               |
| Variana Chavez    | 70        | 34               | 0               |
| Dafne Gracida     | 67        | 24               | 100             |
| Jason Wolf        | 14        | 14               | 0               |
| Jscar Escarcega   | 7         | 4                | 0               |
| ill Rice          | 0         | 0                | 0               |



### **RESPONSE TIME – COMPANY OVER ALL**

Response Time





#### First Response Time







### **RESOLUTION**

#### Replies to Resolve



#### **Replies to Resolve**

Number of replies sent to the customer before the conversation is resolved

\_\_\_\_\_

#### **Resolution Time**



Handle Time



#### **Resolution Time**

The average amount of time it takes from the time a conversation is created to the time it is resolved. A conversation can only be resolved once and must include a reply.

#### Handle Time

This represents the time from when you open the conversation to the time you press Send. If you save a draft and come back to it several times, only the final visit before sending will be captured as the handle time.











56% +28%

8m 8s +8%

0

Nov 1 Nov 2 Nov 3 Nov 4 Nov 5