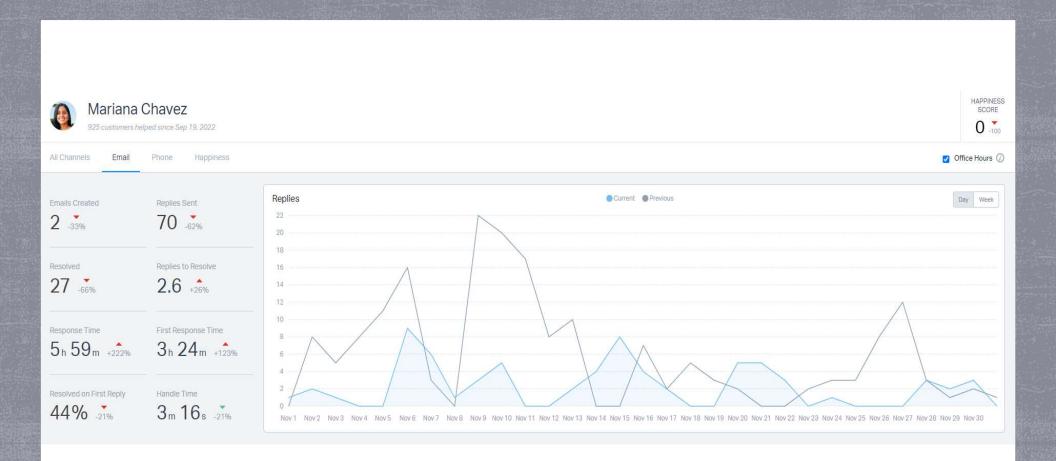

# EMAILS BY EMPLOYEE

| Your Team         | Replies v | Customers Helped | Happiness Score |
|-------------------|-----------|------------------|-----------------|
| Katelyn Ekins     | 228       | 80               | 0               |
| lvette Villanueva | 224       | 121              | 0               |
| Karla Calderon    | 174       | 63               | 0               |
| Jess Franco       | 95        | 47               | 0               |
| Variana Chavez    | 70        | 34               | 0               |
| Dafne Gracida     | 67        | 24               | 100             |
| Jason Wolf        | 14        | 14               | 0               |
| Jscar Escarcega   | 7         | 4                | 0               |
| ill Rice          | 0         | 0                | 0               |