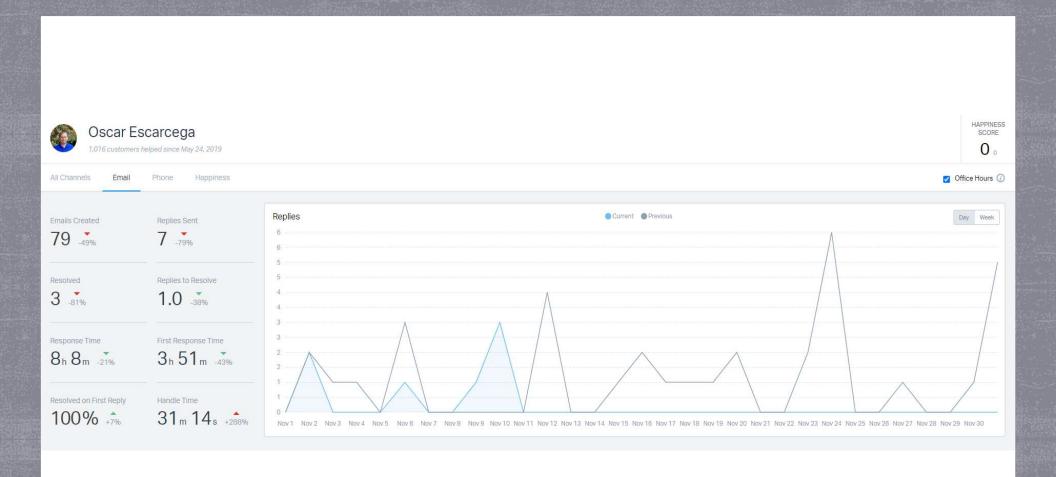

# EMAILS BY EMPLOYEE

| Your Team         | Replies v | Customers Helped | Happiness Score |
|-------------------|-----------|------------------|-----------------|
| Katelyn Ekins     | 228       | 80               | 0               |
| lvette Villanueva | 224       | 121              | 0               |
| Karla Calderon    | 174       | 63               | 0               |
| Jess Franco       | 95        | 47               | 0               |
| Variana Chavez    | 70        | 34               | 0               |
| Dafne Gracida     | 67        | 24               | 100             |
| Jason Wolf        | 14        | 14               | 0               |
| Jscar Escarcega   | 7         | 4                | 0               |
| ill Rice          | 0         | 0                | 0               |