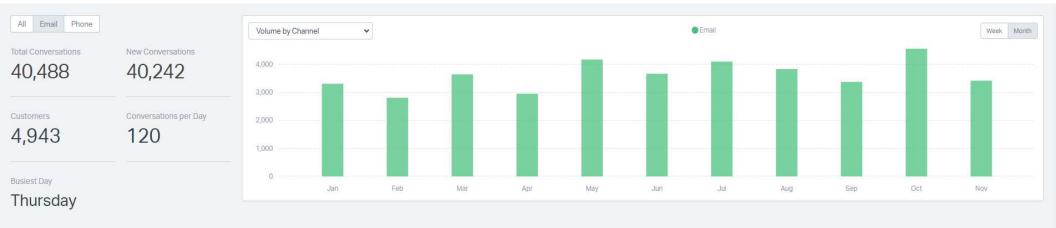

### HELP SCOUT – ANALYTICS

November 2023











# EMAILS BY EMPLOYEE



| Your Team         | Replies v | Customers Helped | Happiness Score |
|-------------------|-----------|------------------|-----------------|
| Katelyn Ekins     | 228       | 80               | 0               |
| lvette Villanueva | 224       | 121              | 0               |
| Karla Calderon    | 174       | 63               | 0               |
| Jess Franco       | 95        | 47               | 0               |
| Variana Chavez    | 70        | 34               | 0               |
| Dafne Gracida     | 67        | 24               | 100             |
| Jason Wolf        | 14        | 14               | 0               |
| Jscar Escarcega   | 7         | 4                | 0               |
| ill Rice          | 0         | 0                | 0