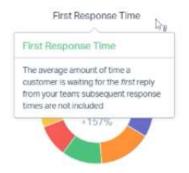

------------------|-----------|------------------|-----------------|
| Katelyn Ekins     | 228       | 80               | 0               |
| lvette Villanueva | 224       | 121              | 0               |
| Karla Calderon    | 174       | 63               | 0               |
| Jess Franco       | 95        | 47               | 0               |
| Variana Chavez    | 70        | 34               | 0               |
| Dafne Gracida     | 67        | 24               | 100             |
| Jason Wolf        | 14        | 14               | 0               |
| Jscar Escarcega   | 7         | 4                | 0               |
| ill Rice          | 0         | 0                | 0               |



### **RESPONSE TIME – COMPANY OVER ALL**

Response Time





#### First Response Time







### **RESOLUTION**

#### Replies to Resolve



#### **Replies to Resolve**

Number of replies sent to the customer before the conversation is resolved

\_\_\_\_\_

#### **Resolution Time**



Handle Time



#### **Resolution Time**

The average amount of time it takes from the time a conversation is created to the time it is resolved. A conversation can only be resolved once and must include a reply.

#### Handle Time

This represents the time from when you open the conversation to the time you press Send. If you save a draft and come back to it several times, only the final visit before sending will be captured as the handle time.











56% +28%

8m 8s +8%

0

Nov 1 Nov 2 Nov 3 Nov 4 Nov 5 Nov 6 Nov 7 Nov 8 Nov 9 Nov 10 Nov 11 Nov 12 Nov 13 Nov 14 Nov 15 Nov 16 Nov 17 Nov 18 Nov