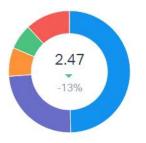

#### Replies to Resolve

#### **Replies to Resolve**

Number of replies sent to the customer before the conversation is resolved

\_\_\_\_\_