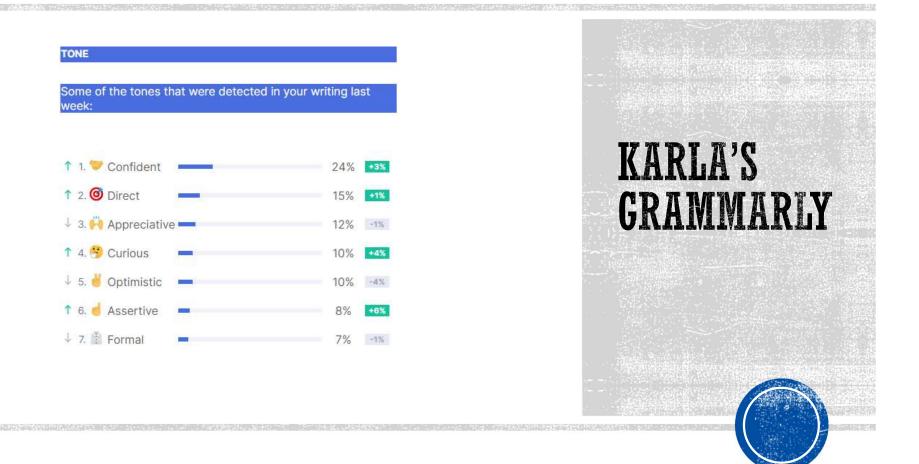

| TONE                                                                                                             |                      |  |  |  |  |  |
|------------------------------------------------------------------------------------------------------------------|----------------------|--|--|--|--|--|
| Some of the tones that were detected in your writing last week:                                                  |                      |  |  |  |  |  |
| 11. Formal                                                                                                       | 15%+7%               |  |  |  |  |  |
| 2. Appreciative                                                                                                  | 15%                  |  |  |  |  |  |
| ↓3. <sup>99</sup> Confident                                                                                      | 14% -4%              |  |  |  |  |  |
| 4. <sup>999</sup> Informative                                                                                    | 10% -1%              |  |  |  |  |  |
| ∱5. <mark>☉</mark> Joyful                                                                                        | <mark>7%+3</mark> %  |  |  |  |  |  |
| 16. 😚 Curious                                                                                                    | 6 <mark>% +3%</mark> |  |  |  |  |  |
| √7. <sup></sup> <sup>(</sup> <sup>(</sup> <sup>(</sup> ) <sup>(</sup> <sup>(</sup> ) <sup>(</sup> <sup>(</sup> ) | <mark>6% -9</mark> % |  |  |  |  |  |