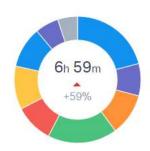

|-------------------|-----------|------------------|-----------------|
| Katelyn Ekins     | 228       | 80               | 0               |
| lvette Villanueva | 224       | 121              | 0               |
| Karla Calderon    | 174       | 63               | 0               |
| Jess Franco       | 95        | 47               | 0               |
| Variana Chavez    | 70        | 34               | 0               |
| Dafne Gracida     | 67        | 24               | 100             |
| Jason Wolf        | 14        | 14               | 0               |
| Jscar Escarcega   | 7         | 4                | 0               |
| ill Rice          | 0         | 0                | 0               |



### **RESPONSE TIME – COMPANY OVER ALL**

Response Time





#### First Response Time







### **RESOLUTION**

#### Replies to Resolve



#### **Replies to Resolve**

Number of replies sent to the customer before the conversation is resolved

\_\_\_\_\_

#### **Resolution Time**



Handle Time



#### **Resolution Time**

The average amount of time it takes from the time a conversation is created to the time it is resolved. A conversation can only be resolved once and must include a reply.

#### Handle Time

This represents the time from when you open the conversation to the time you press Send. If you save a draft and come back to it several times, only the final visit before sending will be captured as the handle time.











56% +28%

8m 8s +8%

0

Nov 1 Nov 2 Nov 3 Nov 4 Nov 5 Nov 6 Nov 7 Nov 8 Nov 9 Nov 10 Nov 11 Nov 12 Nov 13 Nov 14 Nov 15 Nov 16 Nov 17 Nov 18 No