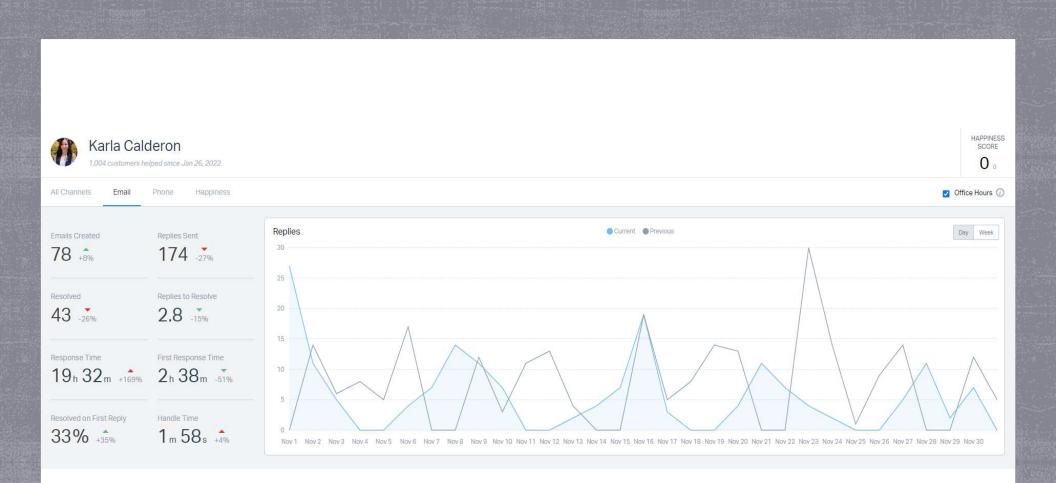

# EMAILS BY EMPLOYEE

| Your Team         | Replies v | Customers Helped | Happiness Score |
|-------------------|-----------|------------------|-----------------|
| Katelyn Ekins     | 228       | 80               | 0               |
| lvette Villanueva | 224       | 121              | 0               |
| Karla Calderon    | 174       | 63               | 0               |
| Jess Franco       | 95        | 47               | 0               |
| Variana Chavez    | 70        | 34               | 0               |
| Dafne Gracida     | 67        | 24               | 100             |
| Jason Wolf        | 14        | 14               | 0               |
| Jscar Escarcega   | 7         | 4                | 0               |
| ill Rice          | 0         | 0                | 0               |