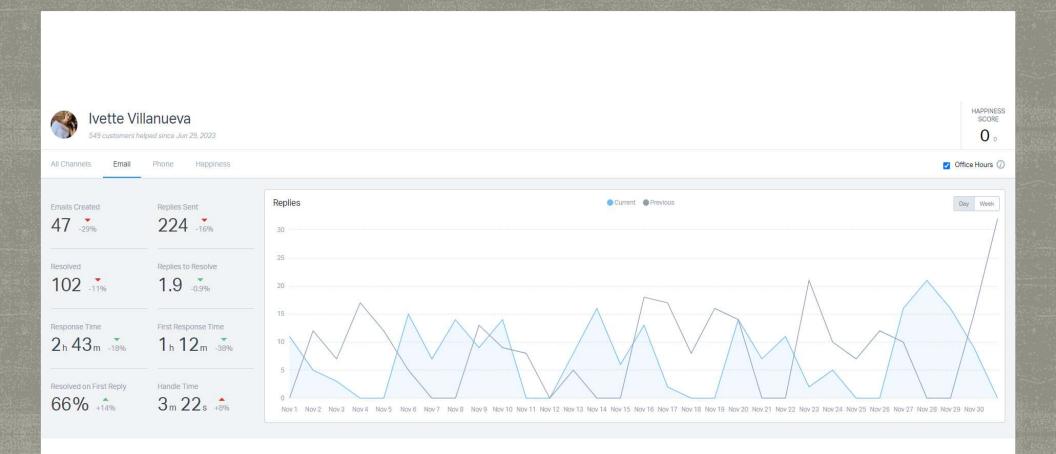

# EMAILS BY EMPLOYEE

| Your Team         | Replies v | Customers Helped | Happiness Score |
|-------------------|-----------|------------------|-----------------|
| Katelyn Ekins     | 228       | 80               | 0               |
| lvette Villanueva | 224       | 121              | 0               |
| Karla Calderon    | 174       | 63               | 0               |
| Jess Franco       | 95        | 47               | 0               |
| Variana Chavez    | 70        | 34               | 0               |
| Dafne Gracida     | 67        | 24               | 100             |
| Jason Wolf        | 14        | 14               | 0               |
| Jscar Escarcega   | 7         | 4                | 0               |
| ill Rice          | 0         | 0                | 0               |