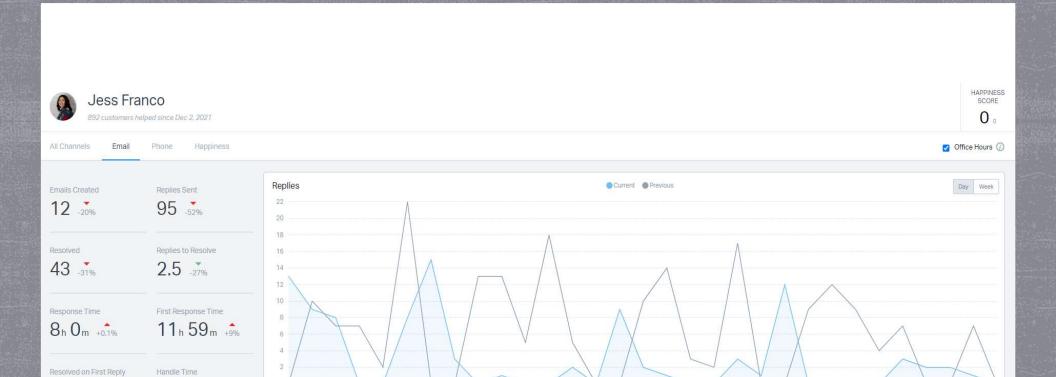

# EMAILS BY EMPLOYEE

| Your Team         | Replies v | Customers Helped | Happiness Score |
|-------------------|-----------|------------------|-----------------|
| Katelyn Ekins     | 228       | 80               | 0               |
| lvette Villanueva | 224       | 121              | 0               |
| Karla Calderon    | 174       | 63               | 0               |
| Jess Franco       | 95        | 47               | 0               |
| Variana Chavez    | 70        | 34               | 0               |
| Dafne Gracida     | 67        | 24               | 100             |
| Jason Wolf        | 14        | 14               | 0               |
| Jscar Escarcega   | 7         | 4                | 0               |
| ill Rice          | 0         | 0                | 0               |