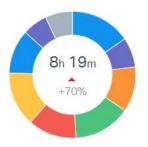

#### Handle Time

This represents the time from when you open the conversation to the time you press Send. If you save a draft and come back to it several times, only the final visit before sending will be captured as the handle time.