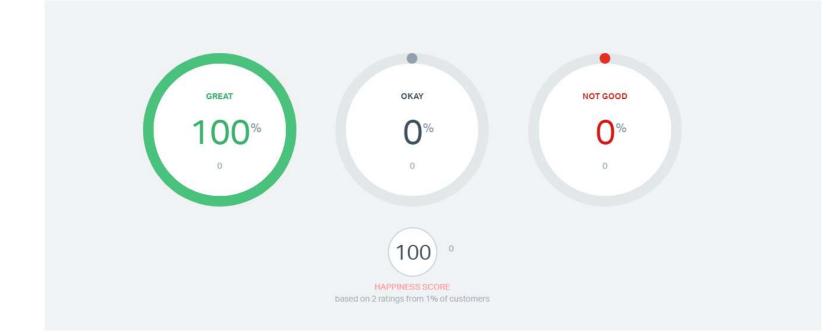

# HAPPINESS SCORE

# HAPPINESS SCORE

| Ratings   |              |               |             |        |         |  | All Great | Okay | Not |
|-----------|--------------|---------------|-------------|--------|---------|--|-----------|------|-----|
| #         | Customer     | User          | Date        | Rating | Comment |  |           |      |     |
| 172030    | Tate Lykins  | Dafne Gracida | Nov 28, '23 | Great  |         |  |           |      |     |
| 169313    | Malia Pomale | Dafne Gracida | Nov 2, '23  | Great  |         |  |           |      |     |
| 2 ratings |              |               |             |        |         |  |           |      |     |