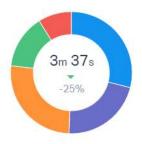

#### Replies to Resolve

#### **Replies to Resolve**

Number of replies sent to the customer before the conversation is resolved

\_\_\_\_\_