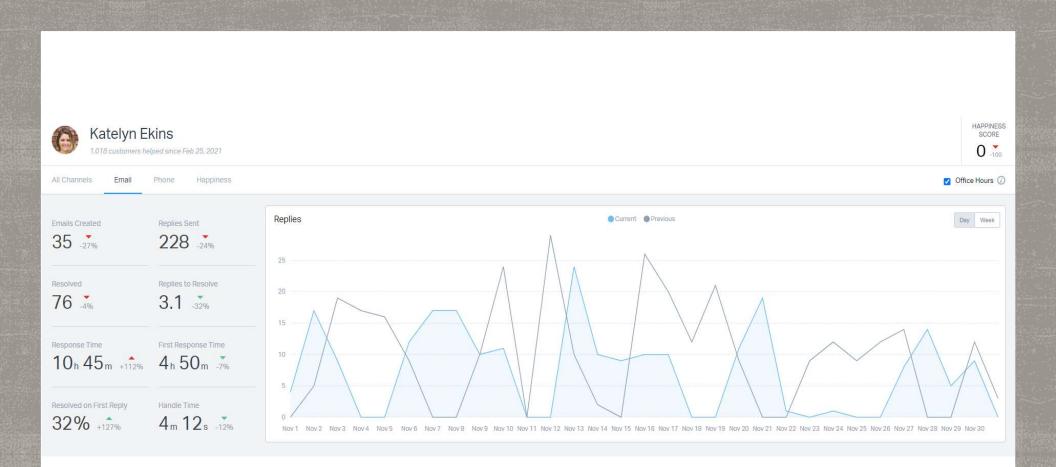

# EMAILS BY EMPLOYEE

| Your Team         | Replies v | Customers Helped | Happiness Score |
|-------------------|-----------|------------------|-----------------|
| Katelyn Ekins     | 228       | 80               | 0               |
| lvette Villanueva | 224       | 121              | 0               |
| Karla Calderon    | 174       | 63               | 0               |
| Jess Franco       | 95        | 47               | 0               |
| Variana Chavez    | 70        | 34               | 0               |
| Dafne Gracida     | 67        | 24               | 100             |
| Jason Wolf        | 14        | 14               | 0               |
| Jscar Escarcega   | 7         | 4                | 0               |
| ill Rice          | 0         | 0                | 0               |