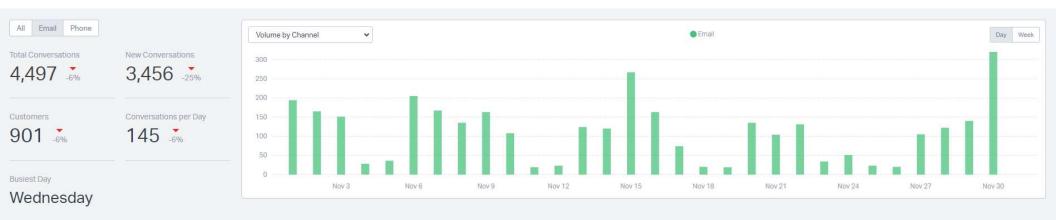

### HELP SCOUT – ANALYTICS

November 2023











# EMAILS BY EMPLOYEE



| Your Team         | Replies v | Customers Helped | Happiness Score |
|-------------------|-----------|------------------|-----------------|
| Katelyn Ekins     | 228       | 80               | 0               |
| lvette Villanueva | 224       | 121              | 0               |
| Karla Calderon    | 174       | 63               | 0               |
| Jess Franco       | 95        | 47               | 0               |
| Variana Chavez    | 70        | 34               | 0               |
| Dafne Gracida     | 67        | 24               | 100             |
| Jason Wolf        | 14        | 14               | 0               |
| Jscar Escarcega   | 7         | 4                | 0               |
| ill Rice          | 0         | 0                | 0